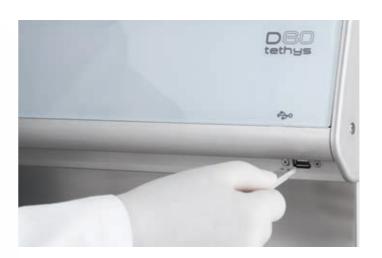

# Traceability and connectivity

The new Tethys range gives users complete control over thermal disinfection processes, as required by the EN 15883 standard. Reports on completed cycles are saved on the internal memory of the device and can be downloaded via the frontal USB port.