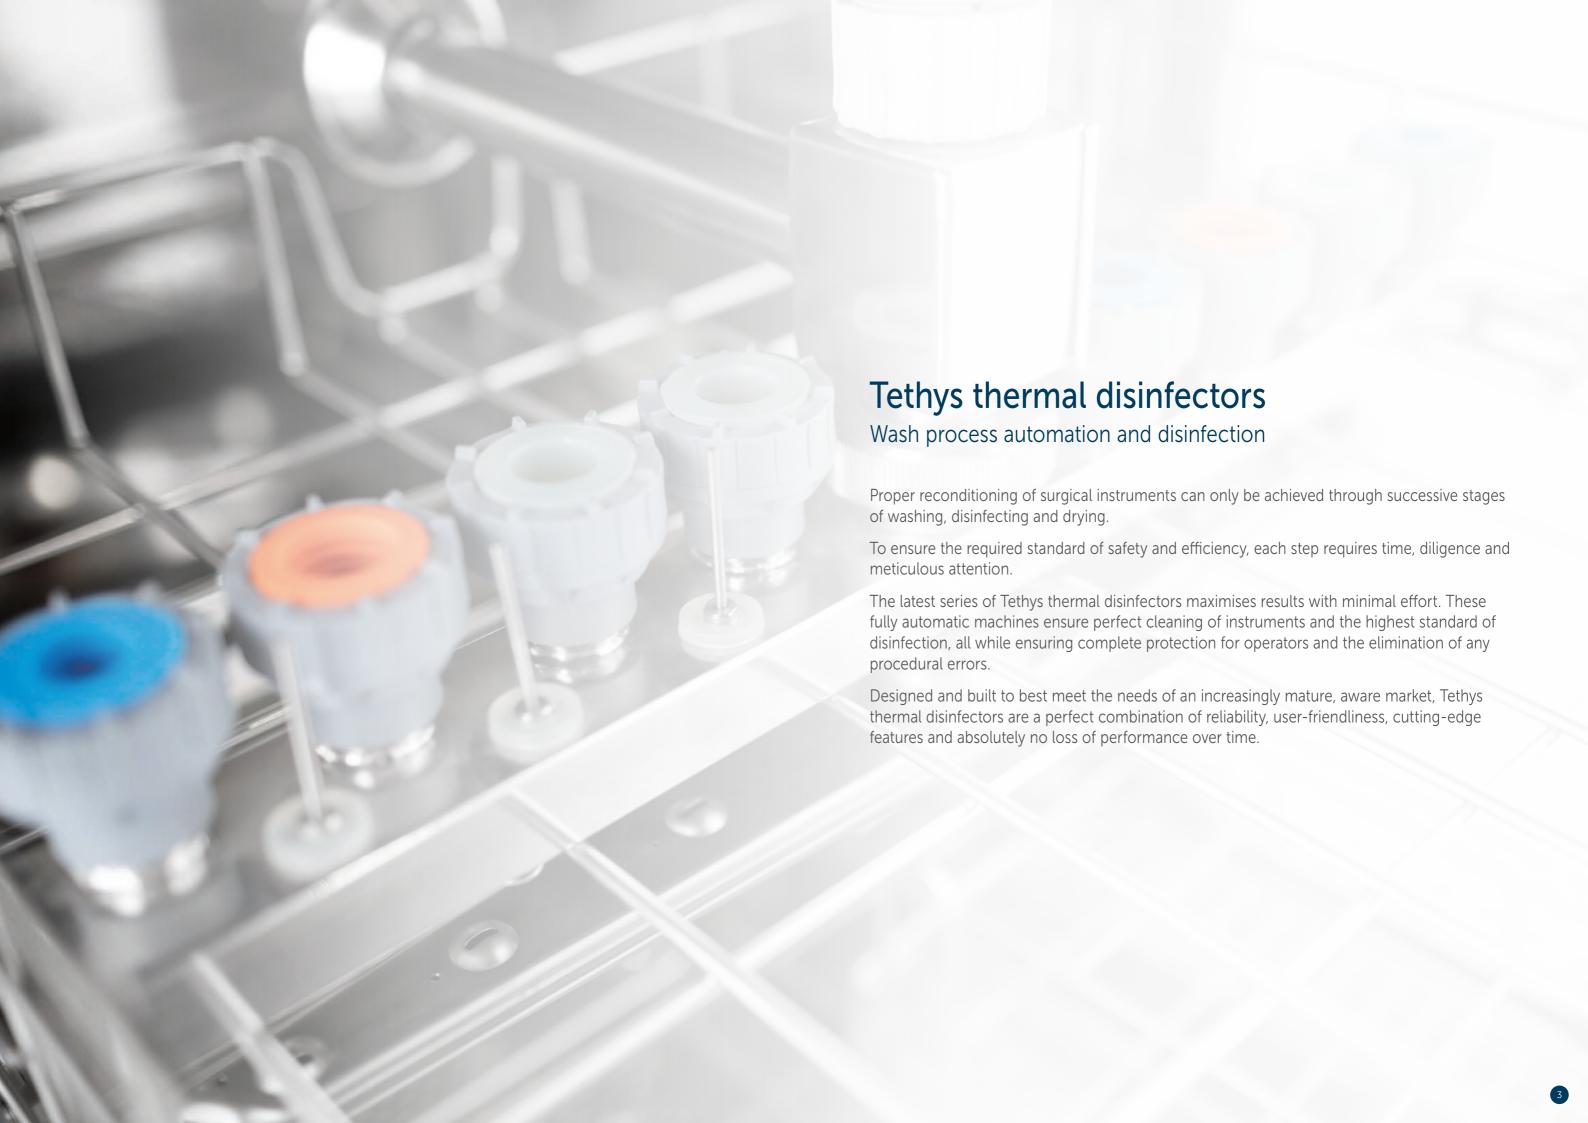

Tethys thermal disinfectors Hygiene above all else 0

 $<sup>\</sup>hbox{**standard power supply: Tethys D/T60-400V tri-phase / Tethys T45-230V single phase. 60Hz versions available}$ 

# Safety and reliability

Tethys thermal disinfectors are EN 15883-compliant, ensuring optimal washing and disinfection performance.

Featuring advanced control systems, cutting-edge devices and sensors to control functional parameters, they ensure effective, controllable, repeatable treatment cycles. Wash tank and door are made of AISI 316L stainless steel, as are the trolleys and internal accessories, providing excellent durability.

## Efficiency and value

Tethys has a new, eye-catching front glass panel with integrated SOFT TOUCH controls to ensure durability and hygiene, allowing simple yet comprehensive control of functions. The LCD displays all information relating to operation of the device, with dynamic display of key parameters such as time, temperature and phase during the execution of each cycle. Automation of the wash/disinfection process, reduced risk of contamination, time and resource savings, plus a range of readily available accessories make Tethys a key, highly advantageous investment.