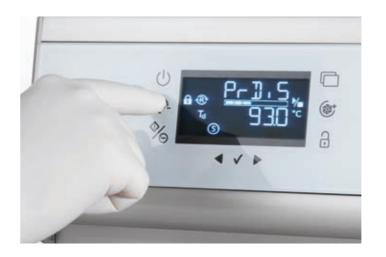

## Efficiency and value

Tethys has a new, eye-catching front glass panel with integrated SOFT TOUCH controls to ensure durability and hygiene, allowing simple yet comprehensive control of functions. The LCD displays all information relating to operation of the device, with dynamic display of key parameters such as time, temperature and phase during the execution of each cycle. Automation of the wash/disinfection process, reduced risk of contamination, time and resource savings, plus a range of readily available accessories make Tethys a key, highly advantageous investment.