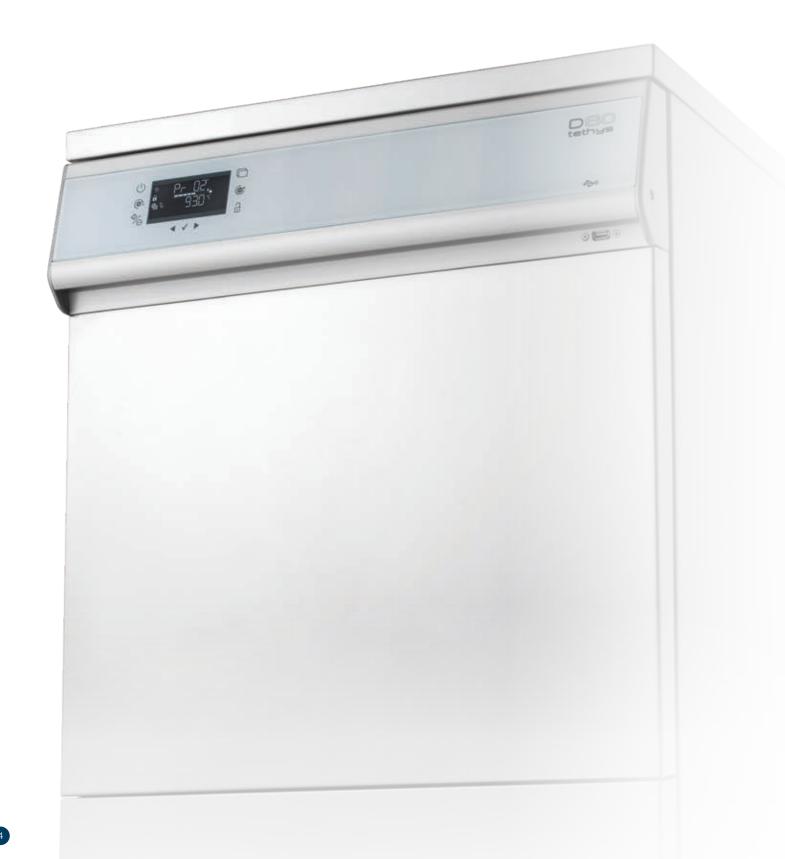

## Efficiency and value

Tethys has a new, eye-catching front glass panel with integrated SOFT TOUCH controls to ensure durability and hygiene, allowing simple yet comprehensive control of functions. The LCD displays all information relating to operation of the device, with dynamic display of key parameters such as time, temperature and phase during the execution of each cycle. Automation of the wash/disinfection process, reduced risk of contamination, time and resource savings, plus a range of readily available accessories make Tethys a key, highly advantageous investment.

# Traceability and connectivity

The new Tethys range gives users complete control over thermal disinfection processes, as required by the EN 15883 standard. Reports on completed cycles are saved on the internal memory of the device and can be downloaded via the frontal USB port.